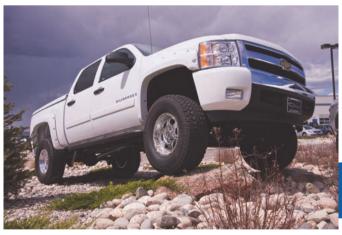

### **2008 CHEVY SILVERADO 1500**

**OR PAY ONLY** 

\$438/mo\*

\$39,999

**BUY FOR ONLY** 

\$31,834

#### 4X4 CREW CAB Z71

- 6" PRO COMP LIFT KIT
  BUSHWACKER FLARED FENDERS
  PRO COMP EXTREME 18" RIMS
  35 X 12.5 X 18" PRO COMP TIRES
- FULL POWER LOADED
  REAR CAP
  5.3L V8 ENGINE
- ACTIVE FUEL MANAGEMENT
  4 SPEED AUTO
  MUCH MUCH MORE

# **SAVE** \$9,153

MSRP \$36,555 LIST PRICE \$49,152 #86229749