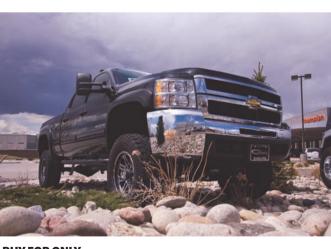

### **2009 CHEVY SILVERADO 2500**

\$48,499

#### 4X4 CREW CAB

- DURAMAX DIESEL
- BUSHWACKER FLARED FENDERS
  PRO COMP FYTREME 18" RIMS & TIR
- NERF BARS
  FULL POWER LOADED
- 6.6L
  5-SPEED ALLISON TRANSMISSION

**SAVE** \$10,382

MSRP \$47,884 LIST PRICE \$58,881 #9F117220