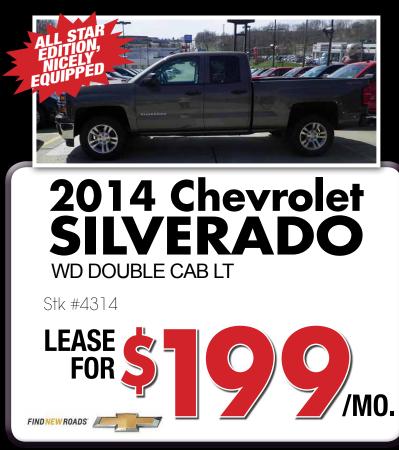

2014 SILVERADO, STOCK #4314, MSRP\$41,475, LEASE FOR \$199/MO FOR 39 MONTHS WITH 10K MILES PER YEAR. \$3,400 CASH DOWN PLUS TAX AND START UPS WITH APPROVED CREDIT. MUST HAVE A CURRENT GM LEASE IN HOUSEHOLD. 2014 SILVERADO 2WD REG CAB, MSRP \$24,980, \$2500 REBATES. 2014 EQUINOX FWD LS, STOCK#4402, MSRP\$25,315. LEASE FOR \$124/MONTH FOR 39 MONTHS WITH 10K MI PER YEAR. \$3000 DUE AT SIGNING PLUS START UPS AND TAX WITH APPROVED CREDIT. 2014 MALIBU LS, STOCK#4431, MSRP \$22,965. CURRENT LEASEE CAN LEASE FOR \$139/MONTH FOR 39 MONTHS WITH 12K MIL PER YEAR. \$2000 AT SIGNING PLUS START UPS AND TAX. 2014 CRUZE LS, STOCK# 4338, MSRP \$18,095. CURRENT LEASEE CAN LEASE FOR \$99/MONTH FOR 39 MONTHS WITH 12K MI PER YEAR. \$1300 DUE AT SIGNING PLUS START UPS AND TAX. WITH APPROVED CREDIT. OFFERS EXPIRE 5/31/2014.