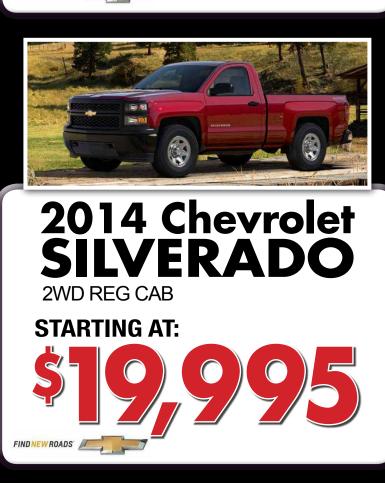

2014 SILVERADO, STOCK #4314, MSRP\$41,475, LEASE FOR \$199/MO FOR 39 MONTHS WITH 10K MILES PER YEAR. \$3,400 CASH DOWN PLUS TAX AND START UPS WITH APPROVED CREDIT. MUST HAVE A CURRENT GM LEASE IN HOUSEHOLD. 2014 SILVERADO 2WD REG CAB, MSRP \$24,980, \$2500 REBATES. 2014 EQUINOX FWD LS, STOCK#4402, MSRP\$25,315. LEASE FOR \$124/MONTH FOR 39 MONTHS WITH 10K MI PER YEAR. \$3000 DUE AT SIGNING PLUS START UPS AND TAX WITH APPROVED CREDIT. 2014 MALIBU LS, STOCK#4431, MSRP \$22,965. CURRENT LEASEE CAN LEASE FOR \$139/MONTH FOR 39 MONTHS WITH 12K MIL PER YEAR. \$2000 AT SIGNING PLUS START UPS AND TAX. 2014 CRUZE LS, STOCK# 4338, MSRP \$18,095. CURRENT LEASEE CAN LEASE FOR \$99/MONTH FOR 39 MONTHS WITH 12K MI PER YEAR. \$1300 DUE AT SIGNING PLUS START UPS AND TAX. WITH APPROVED CREDIT. OFFERS EXPIRE 5/31/2014.