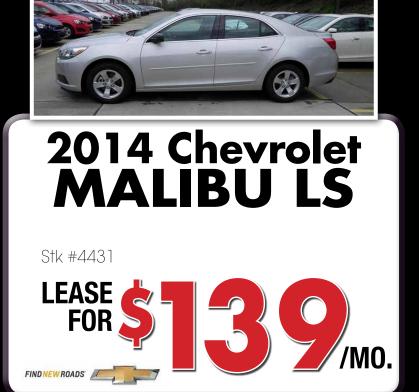

2014 SILVERADO, STOCK #4314, MSRP\$41,475, LEASE FOR \$199/MO FOR 39 MONTHS WITH 10K MILES PER YEAR. \$3,400 CASH DOWN PLUS TAX AND START UPS WITH APPROVED CREDIT. MUST HAVE A CURRENT GM LEASE IN HOUSEHOLD. 2014 SILVERADO 2WD REG CAB, MSRP \$24,980, \$2500 REBATES. 2014 EQUINOX FWD LS, STOCK#4402, MSRP\$25,315. LEASE FOR \$124/MONTH FOR 39 MONTHS WITH 10K MI PER YEAR. \$3000 DUE AT SIGNING PLUS START UPS AND TAX WITH APPROVED CREDIT. 2014 MALIBU LS, STOCK#4431, MSRP \$22,965. CURRENT LEASEE CAN LEASE FOR \$139/MONTH FOR 39 MONTHS WITH 12K MIL PER YEAR. \$2000 AT SIGNING PLUS START UPS AND TAX. 2014 CRUZE LS, STOCK# 4338, MSRP \$18,095. CURRENT LEASEE CAN LEASE FOR \$99/MONTH FOR 39 MONTHS WITH 12K MI PER YEAR. \$1300 DUE AT SIGNING PLUS START UPS AND TAX. WITH APPROVED CREDIT. OFFERS EXPIRE 5/31/2014.