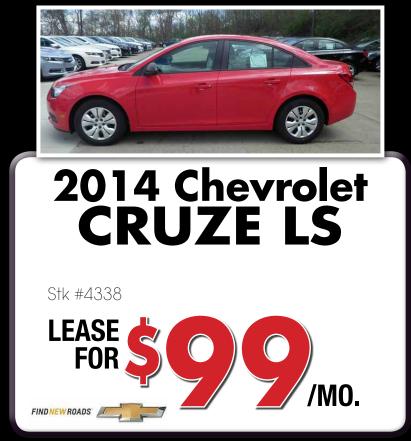

2014 SILVERADO, STOCK #4314, MSRP\$41,475, LEASE FOR \$199/MO FOR 39 MONTHS WITH 10K MILES PER YEAR. \$3,400 CASH DOWN PLUS TAX AND START UPS WITH APPROVED CREDIT. MUST HAVE A CURRENT GM LEASE IN HOUSEHOLD. 2014 SILVERADO 2WD REG CAB, MSRP \$24,980, \$2500 REBATES. 2014 EQUINOX FWD LS, STOCK#4402, MSRP\$25,315. LEASE FOR \$124/MONTH FOR 39 MONTHS WITH 10K MI PER YEAR. \$3000 DUE AT SIGNING PLUS START UPS AND TAX WITH APPROVED CREDIT. 2014 MALIBU LS, STOCK#4431, MSRP \$22,965. CURRENT LEASEE CAN LEASE FOR \$139/MONTH FOR 39 MONTHS WITH 12K MIL PER YEAR. \$2000 AT SIGNING PLUS START UPS AND TAX. 2014 CRUZE LS, STOCK# 4338, MSRP \$18,095. CURRENT LEASEE CAN LEASE FOR \$99/MONTH FOR 39 MONTHS WITH 12K MI PER YEAR. \$1300 DUE AT SIGNING PLUS START UPS AND TAX. WITH APPROVED CREDIT. OFFERS EXPIRE 5/31/2014.