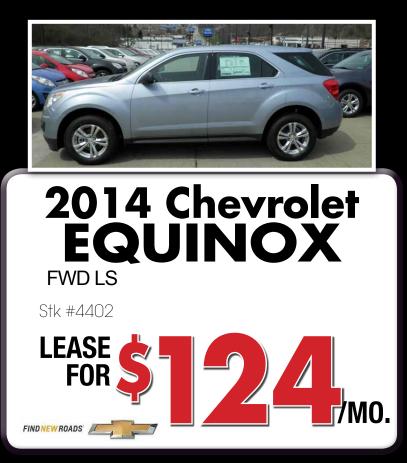

2014 SILVERADO, STOCK #4314, MSRP\$41,475, LEASE FOR \$199/MO FOR 39 MONTHS WITH 10K MILES PER YEAR. \$3,400 CASH DOWN PLUS TAX AND START UPS WITH APPROVED CREDIT. MUST HAVE A CURRENT GM LEASE IN HOUSEHOLD. 2014 SILVERADO 2WD REG CAB, MSRP \$24,980, \$2500 REBATES. 2014 EQUINOX FWD LS, STOCK#4402, MSRP\$25,315. LEASE FOR \$124/MONTH FOR 39 MONTHS WITH 10K MI PER YEAR. \$3000 DUE AT SIGNING PLUS START UPS AND TAX WITH APPROVED CREDIT. 2014 MALIBU LS, STOCK#4431, MSRP \$22,965. CURRENT LEASEE CAN LEASE FOR \$139/MONTH FOR 39 MONTHS WITH 12K MIL PER YEAR. \$2000 AT SIGNING PLUS START UPS AND TAX. 2014 CRUZE LS, STOCK# 4338, MSRP \$18,095. CURRENT LEASEE CAN LEASE FOR \$99/MONTH FOR 39 MONTHS WITH 12K MI PER YEAR. \$1300 DUE AT SIGNING PLUS START UPS AND TAX. WITH APPROVED CREDIT. OFFERS EXPIRE 5/31/2014.