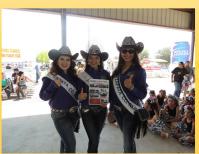

### **April Fool's Fun Fact:**

Taco Bell announced on April 1, 1996, that it was purchasing the Liberty Bell to help with the national debt and would rename it the "Taco Liberty Bell."

March 15 –Sames Ford at the Zapata County Parade enjoying the day and celebrating with many in all the festivities. F150's showing off why they are #1 in Texas. #drivelocaldrivesames