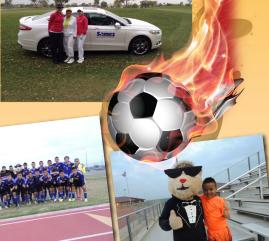

### March 19th - Sames Kia @ AHS vs LBJ game SAC Field

Autism Awareness: "Autism in Action @ LEA"

Sames supports Border Region MHMR Sec. Day Luncheon

Sames Ford & Quicklane Drive 4 **Ur School Alexander High School** 

**@ UISD Student Activity Complex** 

Sames supports Jr. Diabetes Research Foundation

April 26th - 27th

Sames supports Laredo Outsider's Car Club & Cruise Club

Ford Facts: Chevrolet actually used a Ford SuperDuty to set up their Chevy Truck display at the Texas State Fair in 2012.